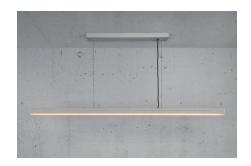

## nordlux®

Height (cm): 4.2 Width (cm): 115

3.8

## Skylar

Item number: 2113003029 Aluminium

EAN: 5704924006203

Packaging unit 2 Material: Aluminium/Plastic

IP20, Class 2 (Double isolated), 230V

Cord: 205 cm, Black

Can the cable be replaced? No LED MODUL, Light source incl. 25w led