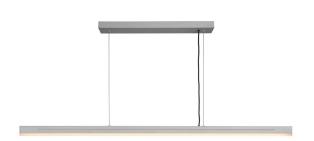

## Skylar

Item number: 2113003029 Aluminium

EAN: 5704924006203

Packaging unit 2 Material: Aluminium/Plastic

IP20, Class 2 (Double isolated), 230V

Cord: 205 cm, Black

Can the cable be replaced? No LED MODUL, Light source incl. 25w led

## Lightsource info (pr. lightsource)

Lumen: 2600 Lumen/Watt: 104 Lifetime: 25000

Colour temperature: 3000K

RA: 90

Beam angle: 120° Dimmable: No

The Skylar pendant is the epitome of high functionality and cool, industrial design. The beautiful minimalistic design is equipped with innovative technology in the form of built-in three step dimming function (MoodMaker), which gives you the opportunity to easily change the light from your regular wall switch. Choose between simultaneous down light and side light, only down light or only side light. With memory function remembering your last dimmer setting.